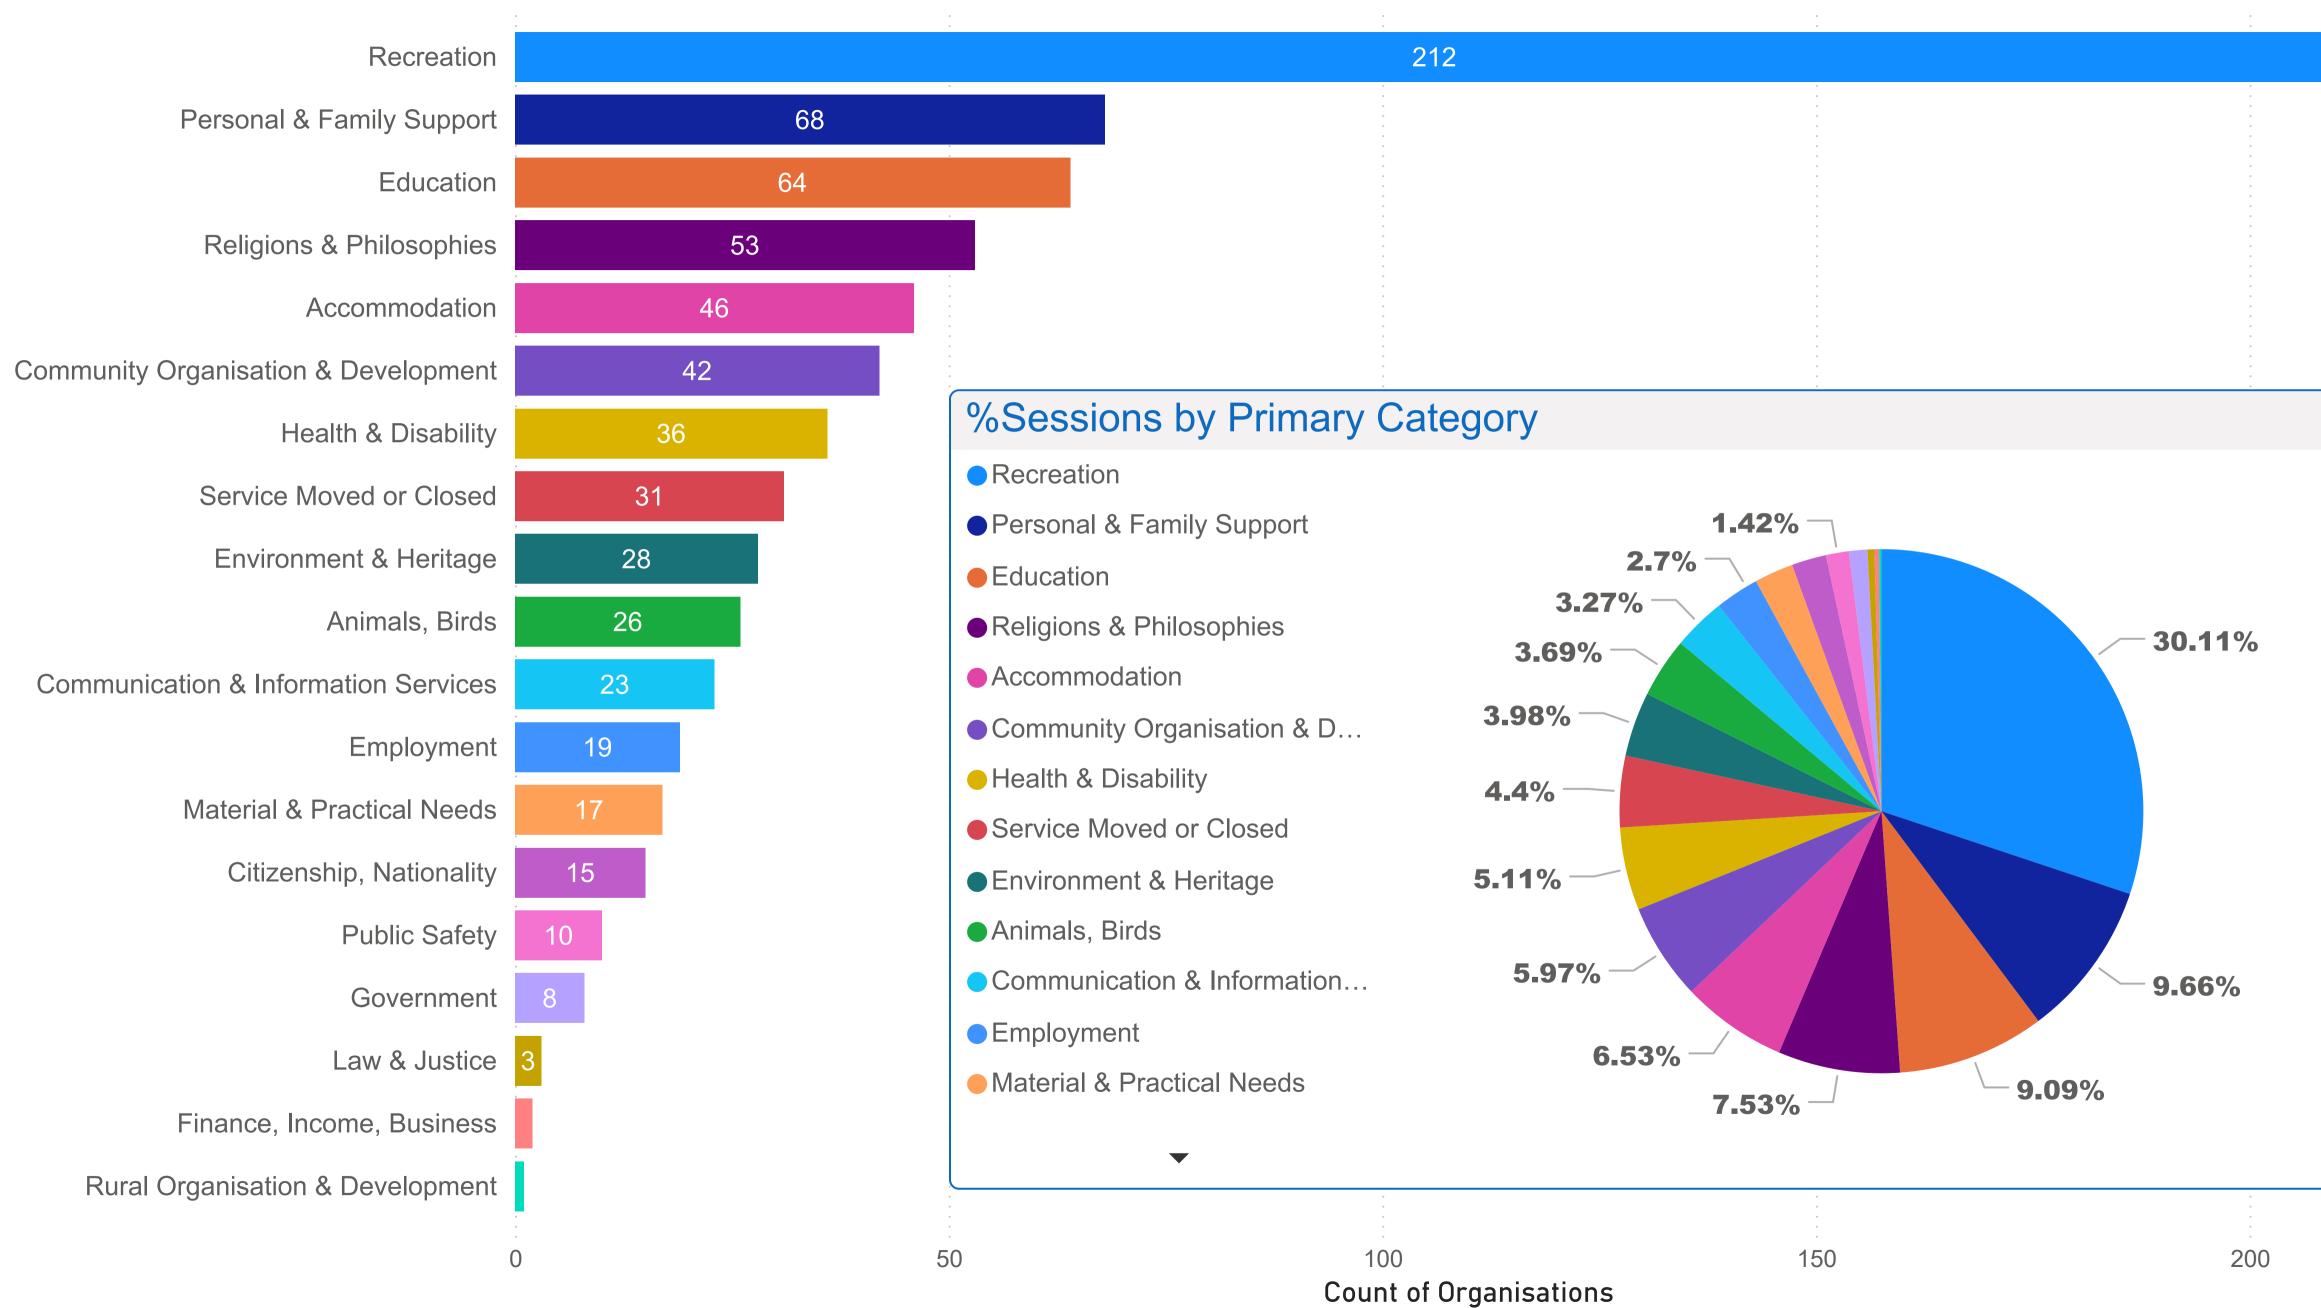

# Port Adelaide Enfield Council - Organisation Count by Primary Category (FY 2022-2023)

 $\mathbf{\nabla}$ 

| EX 2022 2022                         |
|--------------------------------------|
| <b>FY 2022-2023</b>                  |
| Primary Category, Organisations      |
| Accommodation                        |
| Animals, Birds                       |
| Citizenship, Nationality             |
| Communication & Information Services |
| Community Organisation & Development |
| Education                            |
| Employment                           |
| Environment & Heritage               |
| Finance, Income, Business            |
| Government                           |
| Health & Disability                  |
| Law & Justice                        |
| Material & Practical Needs           |
| Personal & Family Support            |
| Public Safety                        |
| Recreation                           |
| Religions & Philosophies             |
| Rural Organisation & Development     |
| Service Moved or Closed              |

| FY 2022-2023                                 |                 | Port Adelaide Enfiel                                                            |
|----------------------------------------------|-----------------|---------------------------------------------------------------------------------|
| Primary Category, Organisations              |                 | Category (FY 2022-                                                              |
| Accommodation                                |                 | Recreation                                                                      |
| Animals, Birds                               |                 | Personal & Family                                                               |
| <ul> <li>Citizenship, Nationality</li> </ul> |                 | Education<br>Religions & Philoso                                                |
|                                              |                 | Accommodation                                                                   |
| Communication & Information Services         |                 | Community Organis                                                               |
| Community Organisation &                     | & Development   | Health & Disability                                                             |
| Education                                    |                 | Service Moved or C 3                                                            |
|                                              |                 | Environment & Herit 2                                                           |
| Employment                                   |                 | Animals, Birds 20                                                               |
| Environment & Heritage                       |                 | Ŭ.                                                                              |
|                                              |                 |                                                                                 |
| Organisations                                | Sum of Sessions | %Sessions by Prima                                                              |
|                                              |                 | <ul> <li>Recreation</li> </ul>                                                  |
|                                              | 39142           | Personal & Family Sup…                                                          |
| Aboriginal Hostels Limited                   | 99              | Education                                                                       |
| Adelaide Academy of Irish                    | 33              | Religions & Philosophies                                                        |
| Dancing & Performing Arts                    |                 | Accommodation                                                                   |
| Adelaide Business Hub                        | 4               | Community Organisati                                                            |
| Adelaide City Women's                        | 22              | <ul> <li>Health &amp; Disability</li> </ul>                                     |
| Football Club                                |                 | <ul> <li>Service Moved or Closed</li> <li>Environment &amp; Heritage</li> </ul> |
| Adelaide Country Music                       | 61              | <ul> <li>Environment &amp; Heritage</li> <li>Animals, Birds</li> </ul>          |
| Club Inc.                                    |                 | <ul> <li>Communication &amp; Infor</li> </ul>                                   |
| Adelaide Croatia Raiders                     | 11              | <ul> <li>Employment</li> </ul>                                                  |
| Total                                        | 78284           | -                                                                               |