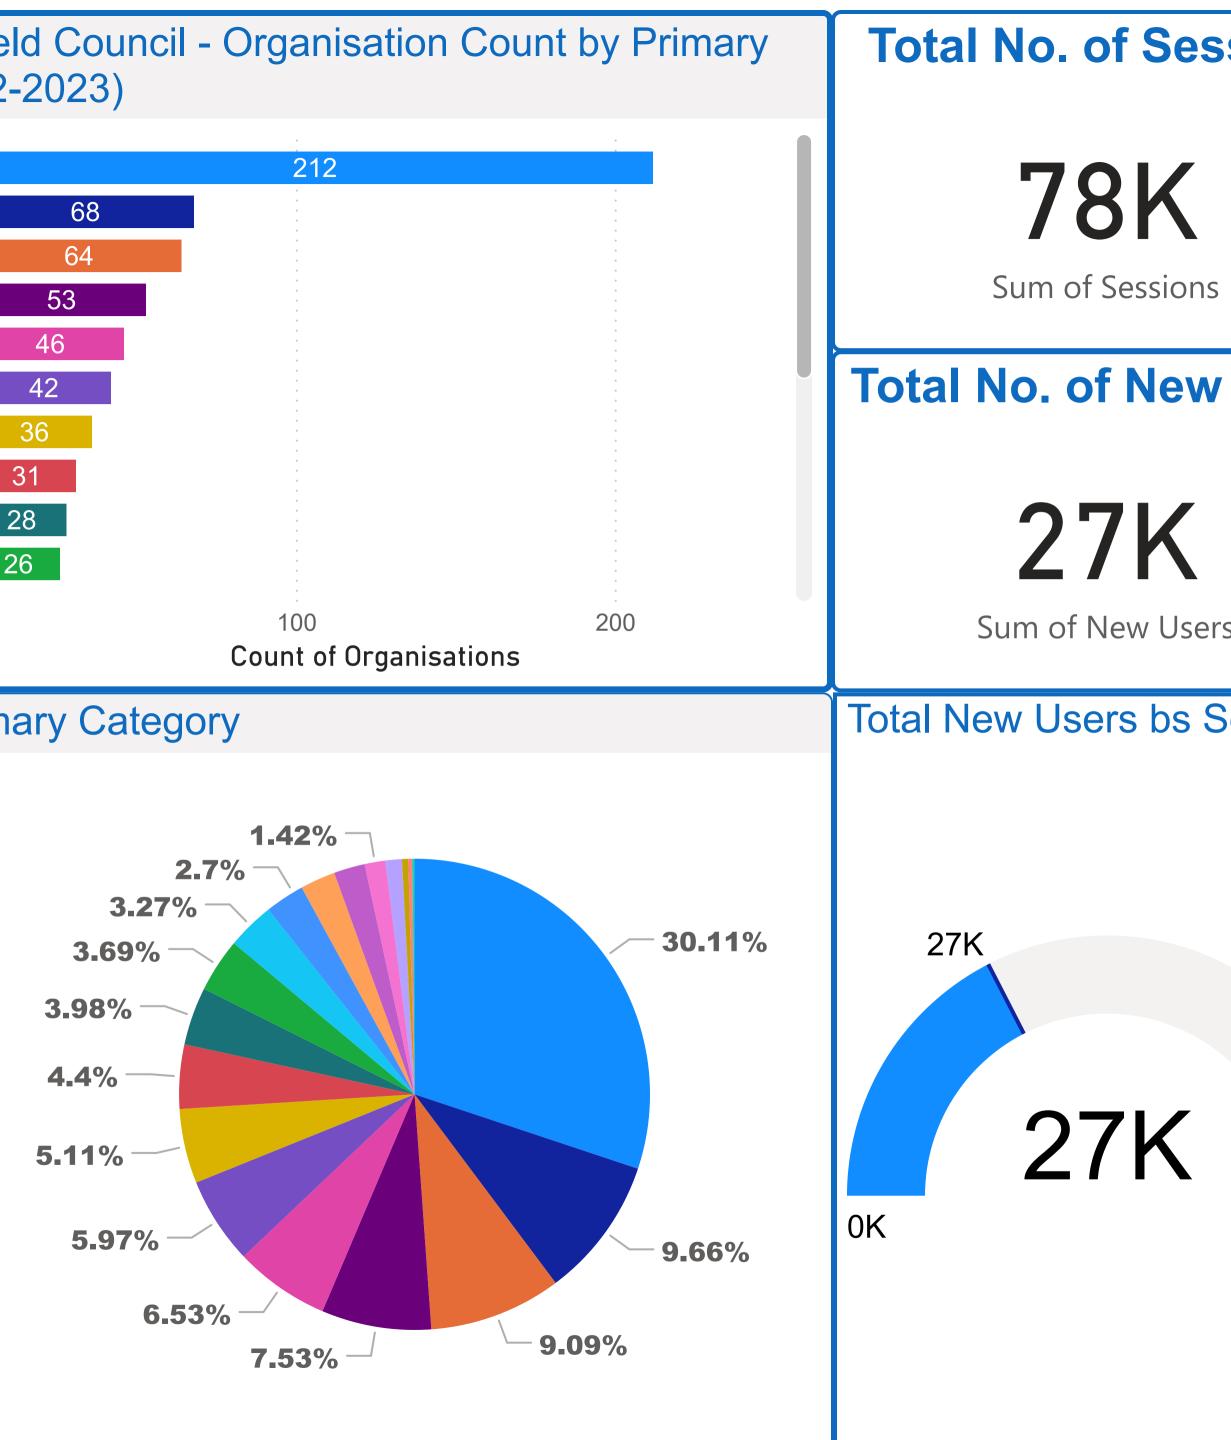

# Port Adelaide Enfield Council - Organisation Count by Primary Category (FY 2022-2023)

 $\mathbf{\nabla}$ 

| EX 2022 2022                         |
|--------------------------------------|
| <b>FY 2022-2023</b>                  |
| Primary Category, Organisations      |
| Accommodation                        |
| Animals, Birds                       |
| Citizenship, Nationality             |
| Communication & Information Services |
| Community Organisation & Development |
| Education                            |
| Employment                           |
| Environment & Heritage               |
| Finance, Income, Business            |
| Government                           |
| Health & Disability                  |
| Law & Justice                        |
| Material & Practical Needs           |
| Personal & Family Support            |
| Public Safety                        |
| Recreation                           |
| Religions & Philosophies             |
| Rural Organisation & Development     |
| Service Moved or Closed              |

| FY 2022-2023                                 |                 | Port Adelaide Enfiel                                                            |
|----------------------------------------------|-----------------|---------------------------------------------------------------------------------|
| Primary Category, Organisations              |                 | Category (FY 2022-                                                              |
| Accommodation                                |                 | Recreation                                                                      |
| Animals, Birds                               |                 | Personal & Family                                                               |
| <ul> <li>Citizenship, Nationality</li> </ul> |                 | Education<br>Religions & Philoso                                                |
|                                              |                 | Accommodation                                                                   |
| Communication & Information Services         |                 | Community Organis                                                               |
| Community Organisation &                     | & Development   | Health & Disability                                                             |
| Education                                    |                 | Service Moved or C 3                                                            |
|                                              |                 | Environment & Herit 2                                                           |
| Employment                                   |                 | Animals, Birds 20                                                               |
| Environment & Heritage                       |                 | Ŭ.                                                                              |
|                                              |                 |                                                                                 |
| Organisations                                | Sum of Sessions | %Sessions by Prima                                                              |
|                                              |                 | <ul> <li>Recreation</li> </ul>                                                  |
|                                              | 39142           | Personal & Family Sup…                                                          |
| Aboriginal Hostels Limited                   | 99              | Education                                                                       |
| Adelaide Academy of Irish                    | 33              | Religions & Philosophies                                                        |
| Dancing & Performing Arts                    |                 | Accommodation                                                                   |
| Adelaide Business Hub                        | 4               | Community Organisati                                                            |
| Adelaide City Women's                        | 22              | <ul> <li>Health &amp; Disability</li> </ul>                                     |
| Football Club                                |                 | <ul> <li>Service Moved or Closed</li> <li>Environment &amp; Heritage</li> </ul> |
| Adelaide Country Music                       | 61              | <ul> <li>Environment &amp; Heritage</li> <li>Animals, Birds</li> </ul>          |
| Club Inc.                                    |                 | <ul> <li>Communication &amp; Infor</li> </ul>                                   |
| Adelaide Croatia Raiders                     | 11              | <ul> <li>Employment</li> </ul>                                                  |
| Total                                        | 78284           | -                                                                               |

### **Total No. of New Users Total No. of Sessions** Primary Category, Organisations 27K 78K All $\checkmark$